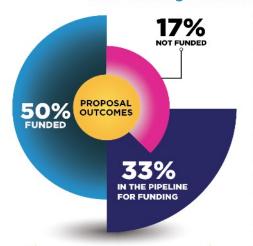

### **Proposal Success Rate**

In the realm of proposal development, Realtime Insights played a pivotal role in supporting the creation of a total of 7 proposals, an impressive feat showcasing our commitment to excellence. Of these, an outstanding 83% were proved to be successful, with 3 already secured and funded, and an additional 2 currently in the pipeline for funding. These compelling results underscores the efficacy of our collaborative efforts in driving success in the proposal development landscape.

**83%**Proposal success rate