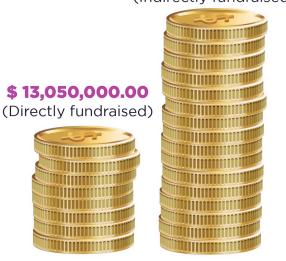

#### **Fundraising Triumphs:**

Throughout the year, Realtime Insights collaborated with diverse non-profit organizations to provide exemplary grant proposal development services, achieving remarkable success. Through collective efforts, a substantial sum of at least 13 million USD was directly raised, with Realtime Insights taking the lead in the comprehensive proposal development process. Additionally, an approximate total of 61 million USD was indirectly secured, with Realtime Insights contributing significantly to the review and overall quality assurance processes.

**\$ 61,791,904.90** (Indirectly fundraised)