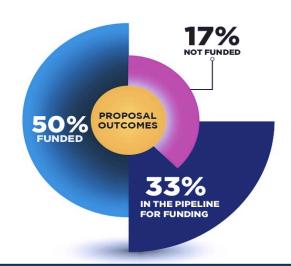

### **Proposal Success Rate**

In the realm of proposal development, Realtime Insights played a pivotal role in supporting the creation of a total of 7 proposals, an impressive feat showcasing our commitment to excellence. Of these, an outstanding 83% were proved to be successful, with 3 already secured and funded, and an additional 2 currently in the pipeline for funding. These compelling results underscores the efficacy of our collaborative efforts in driving success in the proposal development landscape.

**83%**Proposal success rate